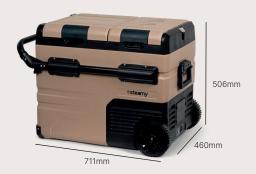

| MODEL:                                                                                                                                                                                              | SECTAW45                                     | SECTAW55                                      |
|-----------------------------------------------------------------------------------------------------------------------------------------------------------------------------------------------------|----------------------------------------------|-----------------------------------------------|
| TOTAL CAPACITY:                                                                                                                                                                                     | 45.6L/48Quarts/l.61Cu. Ft.                   | 54.2L/57Quarts/I.91Cu. Ft.                    |
| COMPARTMENT 1<br>(FRIDGE/FREEZER)                                                                                                                                                                   | 31.6L/33Quarts/I.31Cu. Ft.                   | 36.3L/38Quarts/l.28Cu. Ft.                    |
| COMPARTMENT 2<br>(FRIDGE/FREEZER)                                                                                                                                                                   | 14L/15Quarts/0.49Cu. Ft.                     | 17.9L/19Quarts/0.63Cu. Ft.                    |
| POWER SUPPLY:                                                                                                                                                                                       | 12/24V DC,100-240V AC                        | 12/24V DC,100-240V AC                         |
| RATED CURRENT:                                                                                                                                                                                      | DC 5.0A/2.5A<br>AC 1.2A-0.5A                 | DC 5.0A/2.5A<br>AC 1.2A-0.5A                  |
| RATED POWER INPUT:                                                                                                                                                                                  | 60W                                          | 60W                                           |
| FRIDGE DIMENSION(MM)<br>(L X W X H INCH):                                                                                                                                                           | 711 *460*506mm<br>28*18 1/8*19 15/16 inch    | 711 *460*571mm<br>28*18 1/8*22 1/2 inch       |
| PACKING SIZE(MM)<br>(L X W X H INCH):                                                                                                                                                               | 753*491 *571mm<br>29 5/8*19 5/16*22 1/2 inch | 753*491 *636mm<br>29 5/8*19 5/16*25 1/16 inch |
| NET WEIGHT:                                                                                                                                                                                         | 18.4kg/40.56lbs                              | 19.lkg/42.llbs                                |
| GROSS WEIGHT:                                                                                                                                                                                       | 20.7kg/45.63lbs                              | 21.4kg/47.17lbs                               |
| FRIDGE/FREEZER<br>(COMBINATION):                                                                                                                                                                    | -20~20°C (-4~68°F)                           | -20~20°C (-4~68°F)                            |
| FCL QUANTITY:                                                                                                                                                                                       | 136/288/300 (20//40//40'HQ)                  | 102/216/288 (20/40/40'HQ)                     |
| NOISE LEVEL:                                                                                                                                                                                        | <45dB                                        | <45dB                                         |
| *Due to product improvement, the technical information might be different from actual information, please refer to the rating label on the product. (Note:±3°C temperature difference is permitted) |                                              |                                               |