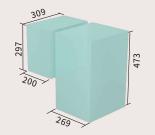

| MODEL:                                                                                                                                                                                              | SECTAW45                                     | SECTAW55                                      |
|-----------------------------------------------------------------------------------------------------------------------------------------------------------------------------------------------------|----------------------------------------------|-----------------------------------------------|
| TOTAL CAPACITY:                                                                                                                                                                                     | 45.6L/48Quarts/l.61Cu. Ft.                   | 54.2L/57Quarts/I.91Cu. Ft.                    |
| COMPARTMENT 1<br>(FRIDGE/FREEZER)                                                                                                                                                                   | 31.6L/33Quarts/I.31Cu. Ft.                   | 36.3L/38Quarts/l.28Cu. Ft.                    |
| COMPARTMENT 2<br>(FRIDGE/FREEZER)                                                                                                                                                                   | 14L/15Quarts/0.49Cu. Ft.                     | 17.9L/19Quarts/0.63Cu. Ft.                    |
| POWER SUPPLY:                                                                                                                                                                                       | 12/24V DC,100-240V AC                        | 12/24V DC,100-240V AC                         |
| RATED CURRENT:                                                                                                                                                                                      | DC 5.0A/2.5A<br>AC 1.2A-0.5A                 | DC 5.0A/2.5A<br>AC 1.2A-0.5A                  |
| RATED POWER INPUT:                                                                                                                                                                                  | 60W                                          | 60W                                           |
| FRIDGE DIMENSION(MM)<br>(L X W X H INCH):                                                                                                                                                           | 711 *460*506mm<br>28*18 1/8*19 15/16 inch    | 711 *460*571mm<br>28*18 1/8*22 1/2 inch       |
| PACKING SIZE(MM)<br>(L X W X H INCH):                                                                                                                                                               | 753*491 *571mm<br>29 5/8*19 5/16*22 1/2 inch | 753*491 *636mm<br>29 5/8*19 5/16*25 1/16 inch |
| NET WEIGHT:                                                                                                                                                                                         | 18.4kg/40.56lbs                              | 19.lkg/42.llbs                                |
| GROSS WEIGHT:                                                                                                                                                                                       | 20.7kg/45.63lbs                              | 21.4kg/47.17lbs                               |
| FRIDGE/FREEZER<br>(COMBINATION):                                                                                                                                                                    | -20~20°C (-4~68°F)                           | -20~20°C (-4~68°F)                            |
| FCL QUANTITY:                                                                                                                                                                                       | 136/288/300 (20//40//40'HQ)                  | 102/216/288 (20/40/40'HQ)                     |
| NOISE LEVEL:                                                                                                                                                                                        | <45dB                                        | <45dB                                         |
| *Due to product improvement, the technical information might be different from actual information, please refer to the rating label on the product. (Note:±3°C temperature difference is permitted) |                                              |                                               |