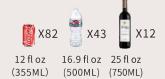

## **Features**

- Dual compartments with individual temperature control.
- Quality compressor for superior cooling performance.
- Three stage battery protection system prevents vehicle running out of battery.
- Car & home dual use (DC/AC), and also charge by solar (optional).
- Shockproof and durable design for handling rocky road. Safe to run less than a 45-degree angle for a short time.
- Specific parts: oversized wheels and heavy-duty telescoping handle, cupholder door, interior LED light, interior drain plug, built in bottle opener, optional detachable battery, plastic cutting board and wire storage baskets.
- LED display touch control panel and smart phone APP control makes temperature adjustment easy.
- Quiet operation, like living in quite suburb.
- Reverse fridge door design with individual lids, make door-opening more flexible.