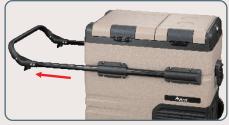

Detachable battery(optional)

Cutting board(optional)

Car/Home/Solar

Big wheel (IS0mm/5.9 inch)

Individual lids

Digital display (°C/°F)

Interior light & Drain plug

Telescoping handle