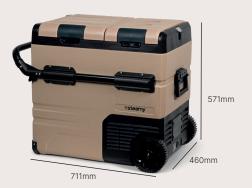

| MODEL:                                                                                                                                                                                              | SECTAW45                                     | SECTAW55                                      |
|-----------------------------------------------------------------------------------------------------------------------------------------------------------------------------------------------------|----------------------------------------------|-----------------------------------------------|
| TOTAL CAPACITY:                                                                                                                                                                                     | 45.6L/48Quarts/l.61Cu. Ft.                   | 54.2L/57Quarts/I.91Cu. Ft.                    |
| COMPARTMENT 1<br>(FRIDGE/FREEZER)                                                                                                                                                                   | 31.6L/33Quarts/I.31Cu. Ft.                   | 36.3L/38Quarts/l.28Cu. Ft.                    |
| COMPARTMENT 2<br>(FRIDGE/FREEZER)                                                                                                                                                                   | 14L/15Quarts/0.49Cu. Ft.                     | 17.9L/19Quarts/0.63Cu. Ft.                    |
| POWER SUPPLY:                                                                                                                                                                                       | 12/24V DC,100-240V AC                        | 12/24V DC,100-240V AC                         |
| RATED CURRENT:                                                                                                                                                                                      | DC 5.0A/2.5A<br>AC 1.2A-0.5A                 | DC 5.0A/2.5A<br>AC 1.2A-0.5A                  |
| RATED POWER INPUT:                                                                                                                                                                                  | 60W                                          | 60W                                           |
| FRIDGE DIMENSION(MM)<br>(L X W X H INCH):                                                                                                                                                           | 711 *460*506mm<br>28*18 1/8*19 15/16 inch    | 711 *460*571mm<br>28*18 1/8*22 1/2 inch       |
| PACKING SIZE(MM)<br>(L X W X H INCH):                                                                                                                                                               | 753*491 *571mm<br>29 5/8*19 5/16*22 1/2 inch | 753*491 *636mm<br>29 5/8*19 5/16*25 1/16 inch |
| NET WEIGHT:                                                                                                                                                                                         | 18.4kg/40.56lbs                              | 19.lkg/42.llbs                                |
| GROSS WEIGHT:                                                                                                                                                                                       | 20.7kg/45.63lbs                              | 21.4kg/47.17lbs                               |
| FRIDGE/FREEZER<br>(COMBINATION):                                                                                                                                                                    | -20~20°C (-4~68°F)                           | -20~20°C (-4~68°F)                            |
| FCL QUANTITY:                                                                                                                                                                                       | 136/288/300 (20//40//40'HQ)                  | 102/216/288 (20/40/40'HQ)                     |
| NOISE LEVEL:                                                                                                                                                                                        | <45dB                                        | <45dB                                         |
| *Due to product improvement, the technical information might be different from actual information, please refer to the rating label on the product. (Note:±3°C temperature difference is permitted) |                                              |                                               |