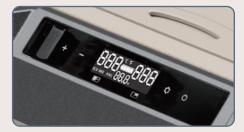

Detachable battery(optional)

Cutting board(optional)

Car/Home/Solar

Big wheel (IS0mm/5.9 inch)

Individual lids

Digital display (°C/°F)

Interior light & Drain plug

Telescoping handle