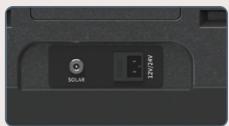

Detachable battery(optional)

Cutting board(optional)

Car/Home/Solar

Big wheel (IS0mm/5.9 inch)

Individual lids

Digital display (°C/°F)

Interior light & Drain plug

Telescoping handle