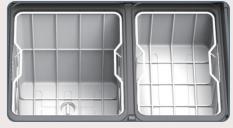

Basket

## **Features**

- Dual compartments with individual temperature control.
- Quality compressor for superior cooling performance.
- Three stage battery protection system prevents vehicle running out of battery.
- Car & home dual use (DC/AC), and also charge by solar (optional).
- Shockproof and durable design for handling rocky road. Safe to run less than a 45-degree angle for a short time.
- Specific parts: oversized wheels and heavy-duty telescoping handle, cupholder door, interior LED light, interior drain plug, built in bottle opener, optional detachable battery, plastic cutting board and wire storage baskets.
- LED display touch control panel and smart phone APP control makes temperature adjustment easy.
- Quiet operation, like living in quite suburb.
- Reverse fridge door design with individual lids, make door-opening more flexible.