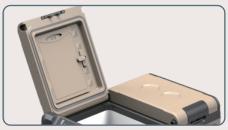

Detachable battery(optional)

Cutting board(optional)

Car/Home/Solar

Big wheel (IS0mm/5.9 inch)

Individual lids

Digital display (°C/°F)

Interior light & Drain plug

Telescoping handle