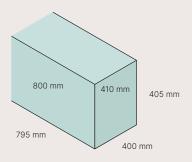

## **Steamy Marine 120 Roller**

SKU: SCM52W Capacity: 52L Weight: 6,8KG SKU: SCM70W Capacity: 70L Weight: 8,2KG SKU: SCM120W Capacity: 120L Weight: 13,0KG