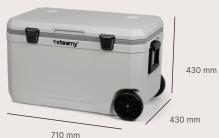

## **Steamy Marine 70 Roller**

## **Steamy Marine 120 Roller**

SKU: SCM52W Capacity: 52L Weight: 6,8KG SKU: SCM70W Capacity: 70L Weight: 8,2KG SKU: SCM120W Capacity: 120L Weight: 13,0KG