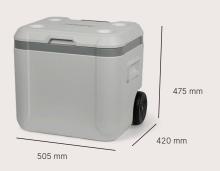

## **Steamy Marine 52 Roller**

## **Steamy Marine 120 Roller**

SKU: SCM52W Capacity: 52L Weight: 6,8KG SKU: SCM70W Capacity: 70L Weight: 8,2KG SKU: SCM120W Capacity: 120L Weight: 13,0KG