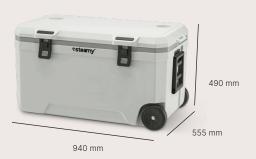

## **Steamy Marine 120 Roller**

SKU: SCM52W Capacity: 52L Weight: 6,8KG SKU: SCM70W Capacity: 70L Weight: 8,2KG SKU: SCM120W Capacity: 120L Weight: 13,0KG