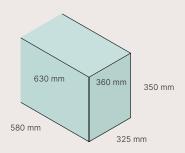

## **Steamy Marine 52 Roller**

## **Steamy Marine 70 Roller**

## **Steamy Marine 120 Roller**







SKU: SCM52W Capacity: 52L Weight: 6,8KG SKU: SCM70W Capacity: 70L Weight: 8,2KG SKU: SCM120W Capacity: 120L Weight: 13,0KG













## USP's

- Durable Design To Withstand Everyday Use
- Big Wheels Easy To Ride
- Cup Holders Integrated On Top
- Extremely Suitable For Use On The Boat And Water Sports
- Durable Design To Withstand Everyday Use
- Premium Insulation Extra Insulating Foam
- Trolley Wheels And Handle
- Can Be Used As A Seat With The Perfect Seating Height
- Ruler Built-In On Lid
- Cup Holders Integrated on top
- Extremely Suitable For Use On The Boat And Water Sports

- Built To Be Extremely Durable
  And Strong
- Premium Insulation Extra Insulating Foam
- Can Be Used As A Seat With The Perfect Seating Height
- Extremely Suitable For Use On The Boat And Water Sports