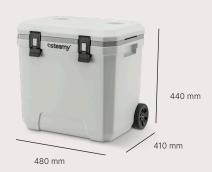

## **Steamy Marine 36 Roller**

## **Steamy Marine 45 Roller**

SKU: SCM30W Capacity: 30L Weight: 4,6KG

SKU: SCM36W Capacity: 36L Weight: 5,5KG

SKU: SCM45W Capacity: 45L Weight: 5,6KG