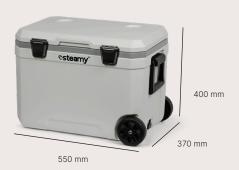

## **Steamy Marine 45 Roller**

SKU: SCM30W Capacity: 30L Weight: 4,6KG

SKU: SCM36W Capacity: 36L Weight: 5,5KG

SKU: SCM45W Capacity: 45L Weight: 5,6KG