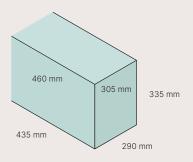

## **Steamy Marine 30 Roller**

## **Steamy Marine 36 Roller**

## **Steamy Marine 45 Roller**



SKU: SCM30W Capacity: 30L Weight: 4,6KG



SKU: SCM36W Capacity: 36L Weight: 5,5KG



SKU: SCM45W Capacity: 45L Weight: 5,6KG













## USP's

- Durable Design To Withstand Everyday Use
- Features Trolley Wheels And A Handle For Easy Mobility
- Can Be Used As A Seat With The Perfect Seating Height
- Extremely Suitable For Use On The Boat And Water Sports
- Designed For Durability And Heavy-Duty Performance
- Premium Insulation With Extra Insulating Foam
- Trolley Wheels And Handle
- Can Be Used As A Seat With The Perfect Seating Height
- Extremely Suitable For Use On The Boat And Water Sports

- Stays Cold For Days
- Premium Insulation Extra Insulating Foam
- Durable Design For Daily Use
- Trolley Wheels And Handle
- Can Be Used As A Seat With The Perfect Seating Height
- Cup Holders Integrated on top
- Extremely Suitable For Use On The Boat And Water Sports