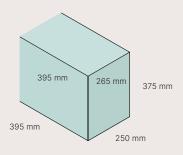

## **Steamy Marine 30 Roller**

## **Steamy Marine 36 Roller**

## **Steamy Marine 45 Roller**



SKU: SCM30W Capacity: 30L Weight: 4,6KG



SKU: SCM36W Capacity: 36L Weight: 5,5KG



SKU: SCM45W Capacity: 45L Weight: 5,6KG













## USP's

- Durable Design To Withstand Everyday Use
- Features Trolley Wheels And A Handle For Easy Mobility
- Can Be Used As A Seat With The Perfect Seating Height
- Extremely Suitable For Use On The Boat And Water Sports
- Designed For Durability And Heavy-Duty Performance
- Premium Insulation With Extra Insulating Foam
- Trolley Wheels And Handle
- Can Be Used As A Seat With The Perfect Seating Height
- Extremely Suitable For Use On The Boat And Water Sports

- Stays Cold For Days
- Premium Insulation Extra Insulating Foam
- Durable Design For Daily Use
- Trolley Wheels And Handle
- Can Be Used As A Seat With The Perfect Seating Height
- Cup Holders Integrated on top
- Extremely Suitable For Use On The Boat And Water Sports