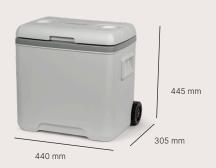

## **Steamy Marine 30 Roller**

## **Steamy Marine 45 Roller**

SKU: SCM30W Capacity: 30L Weight: 4,6KG

SKU: SCM36W Capacity: 36L Weight: 5,5KG

SKU: SCM45W Capacity: 45L Weight: 5,6KG